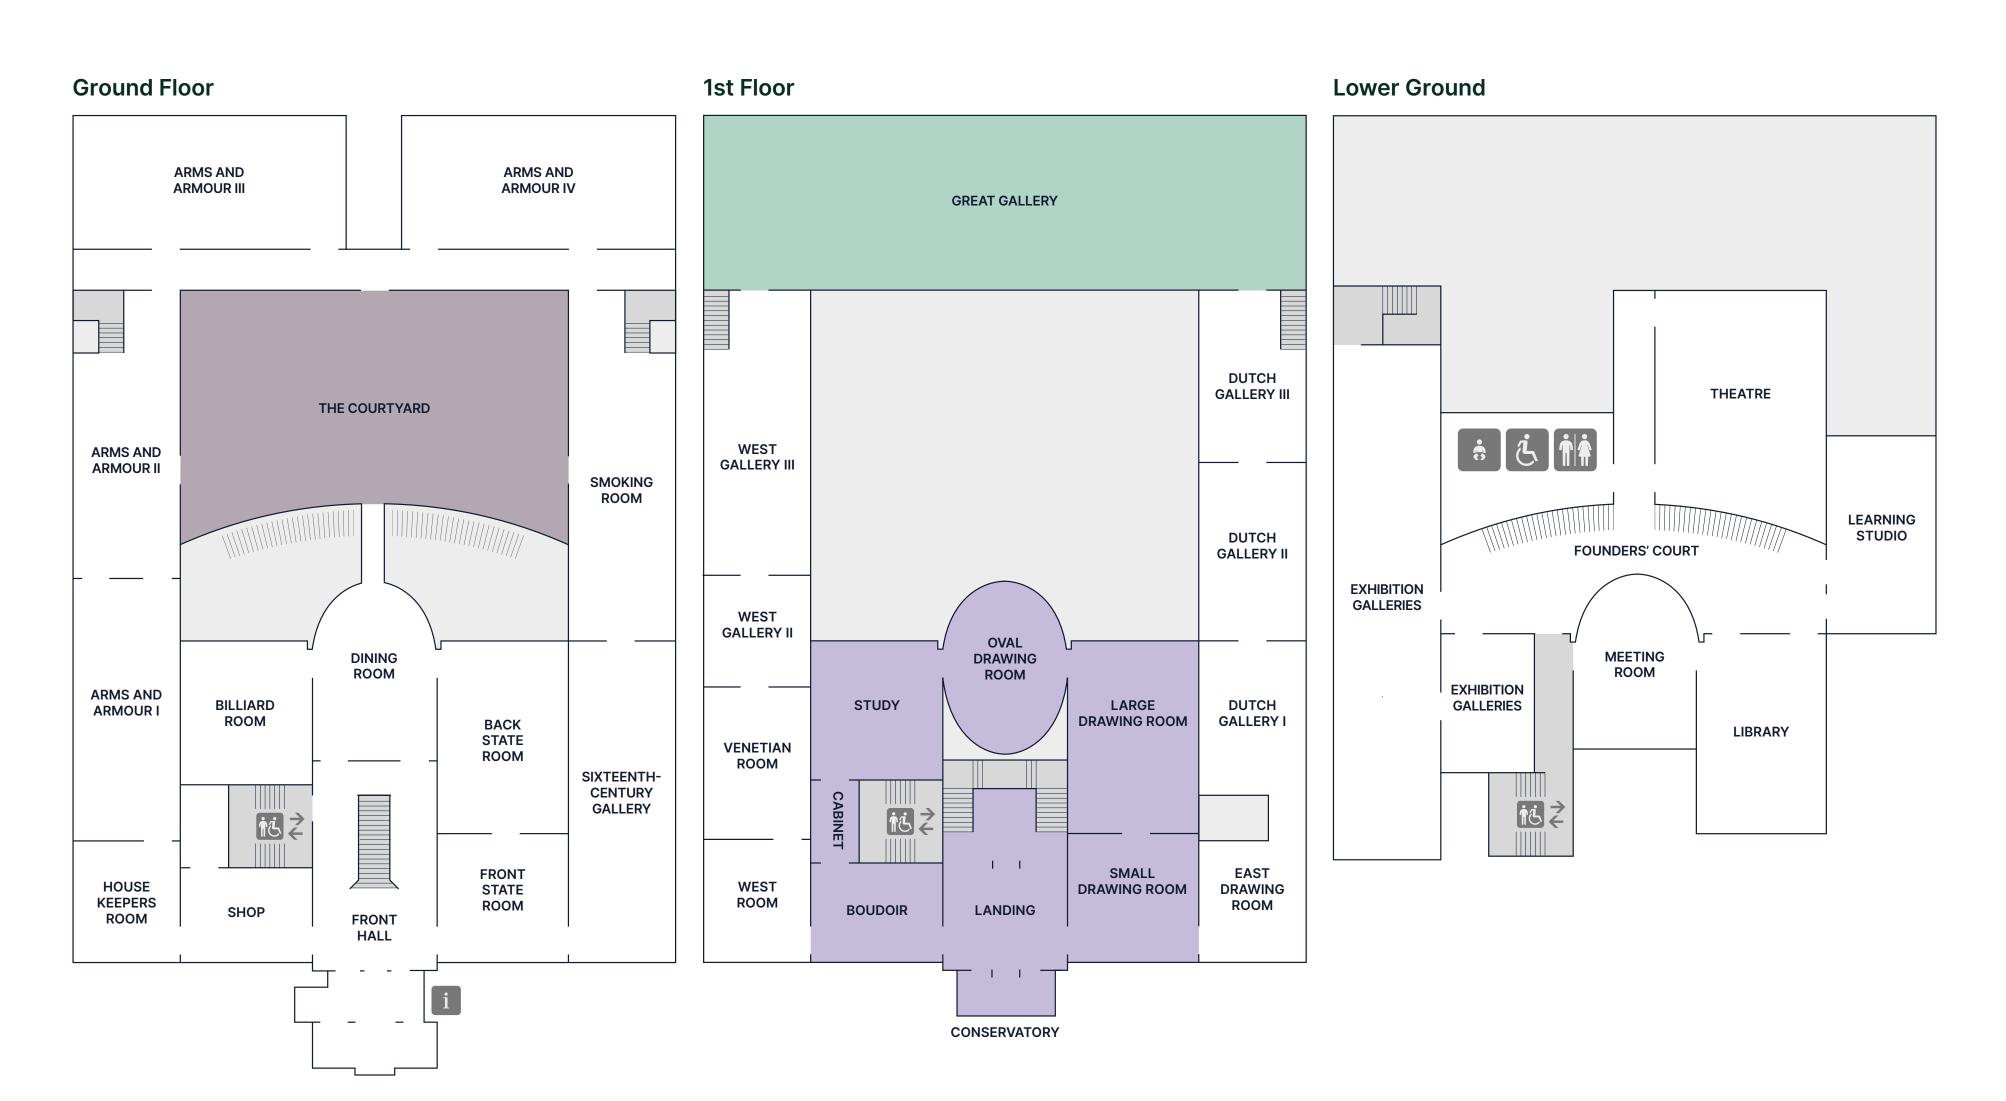

## MAP

### **Ground Floor**

The Courtyard

### **1st Floor**

- The Drawing Room Suite
- The Great Gallery