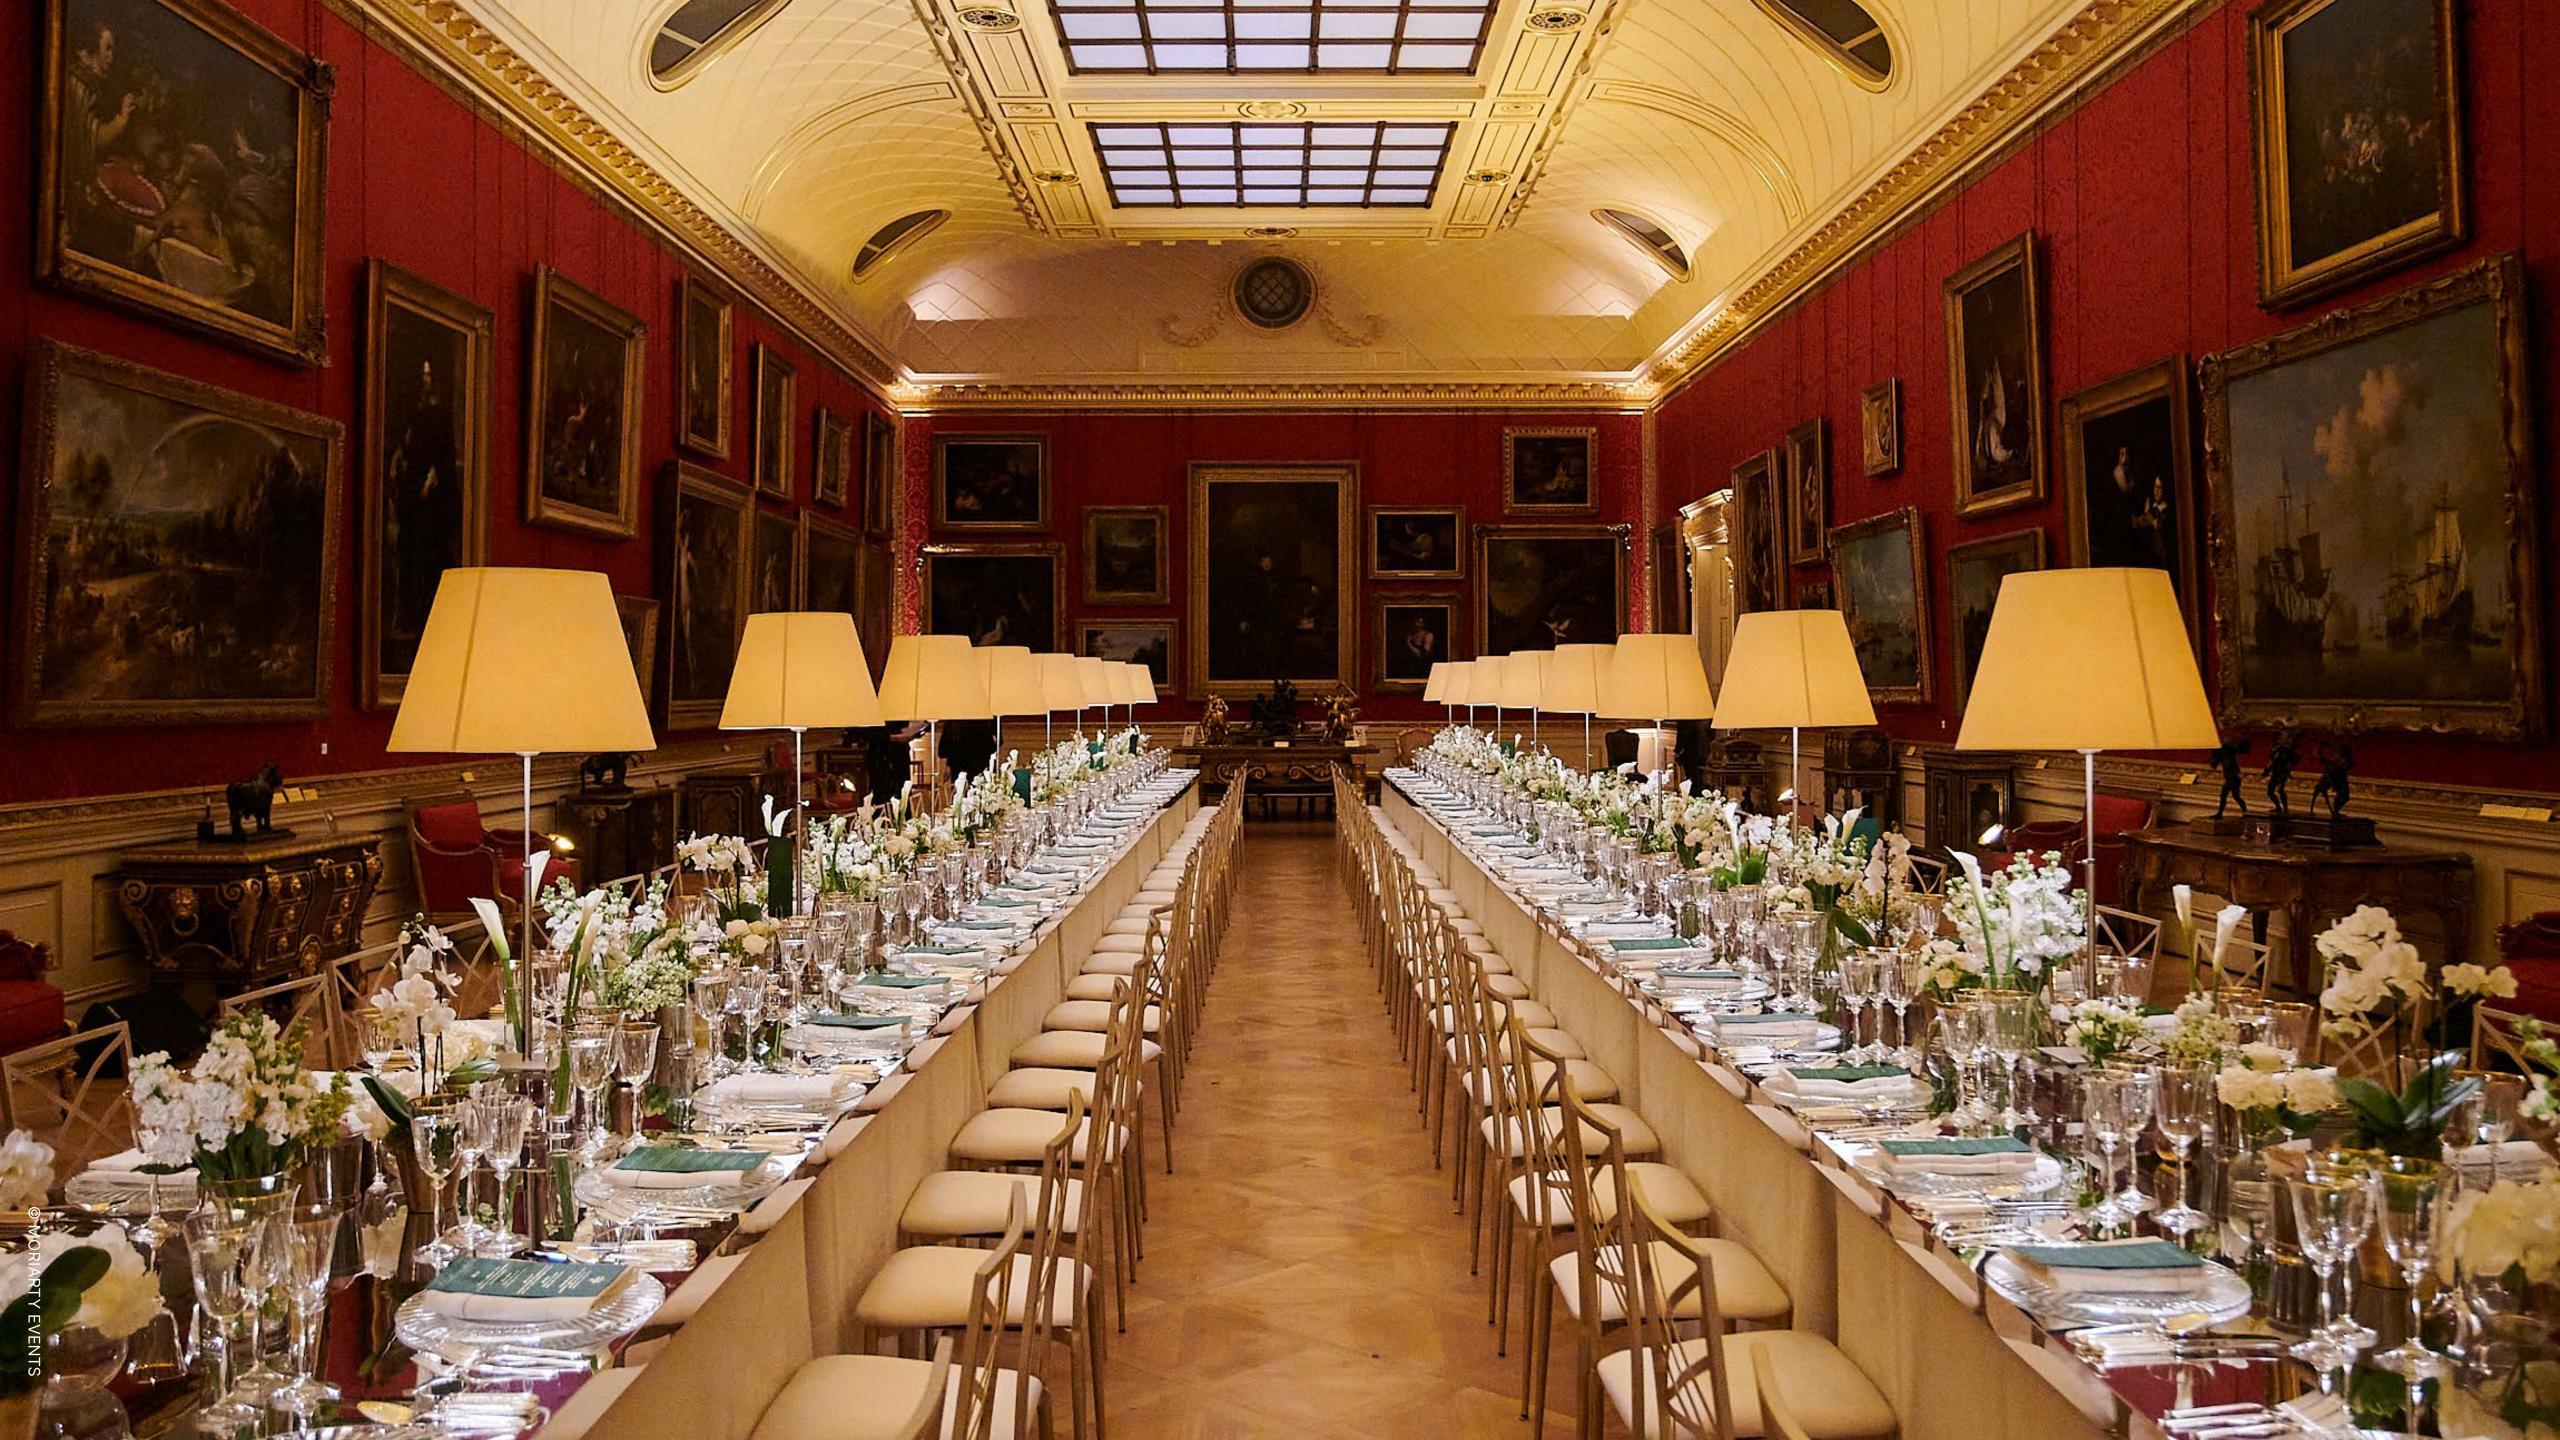

Weddings at the Wallace Collection begin with a welcome drinks and canapé reception in one of our dazzling gallery spaces upstairs. Following this, your guests will be invited to either the Great Gallery or the Courtyard for an unforgettable dinner. Dance the night away under the stars into the late hours of the evening. Catering, Floristry, Lighting and Sound can all be obtained from our handpicked accredited suppliers.