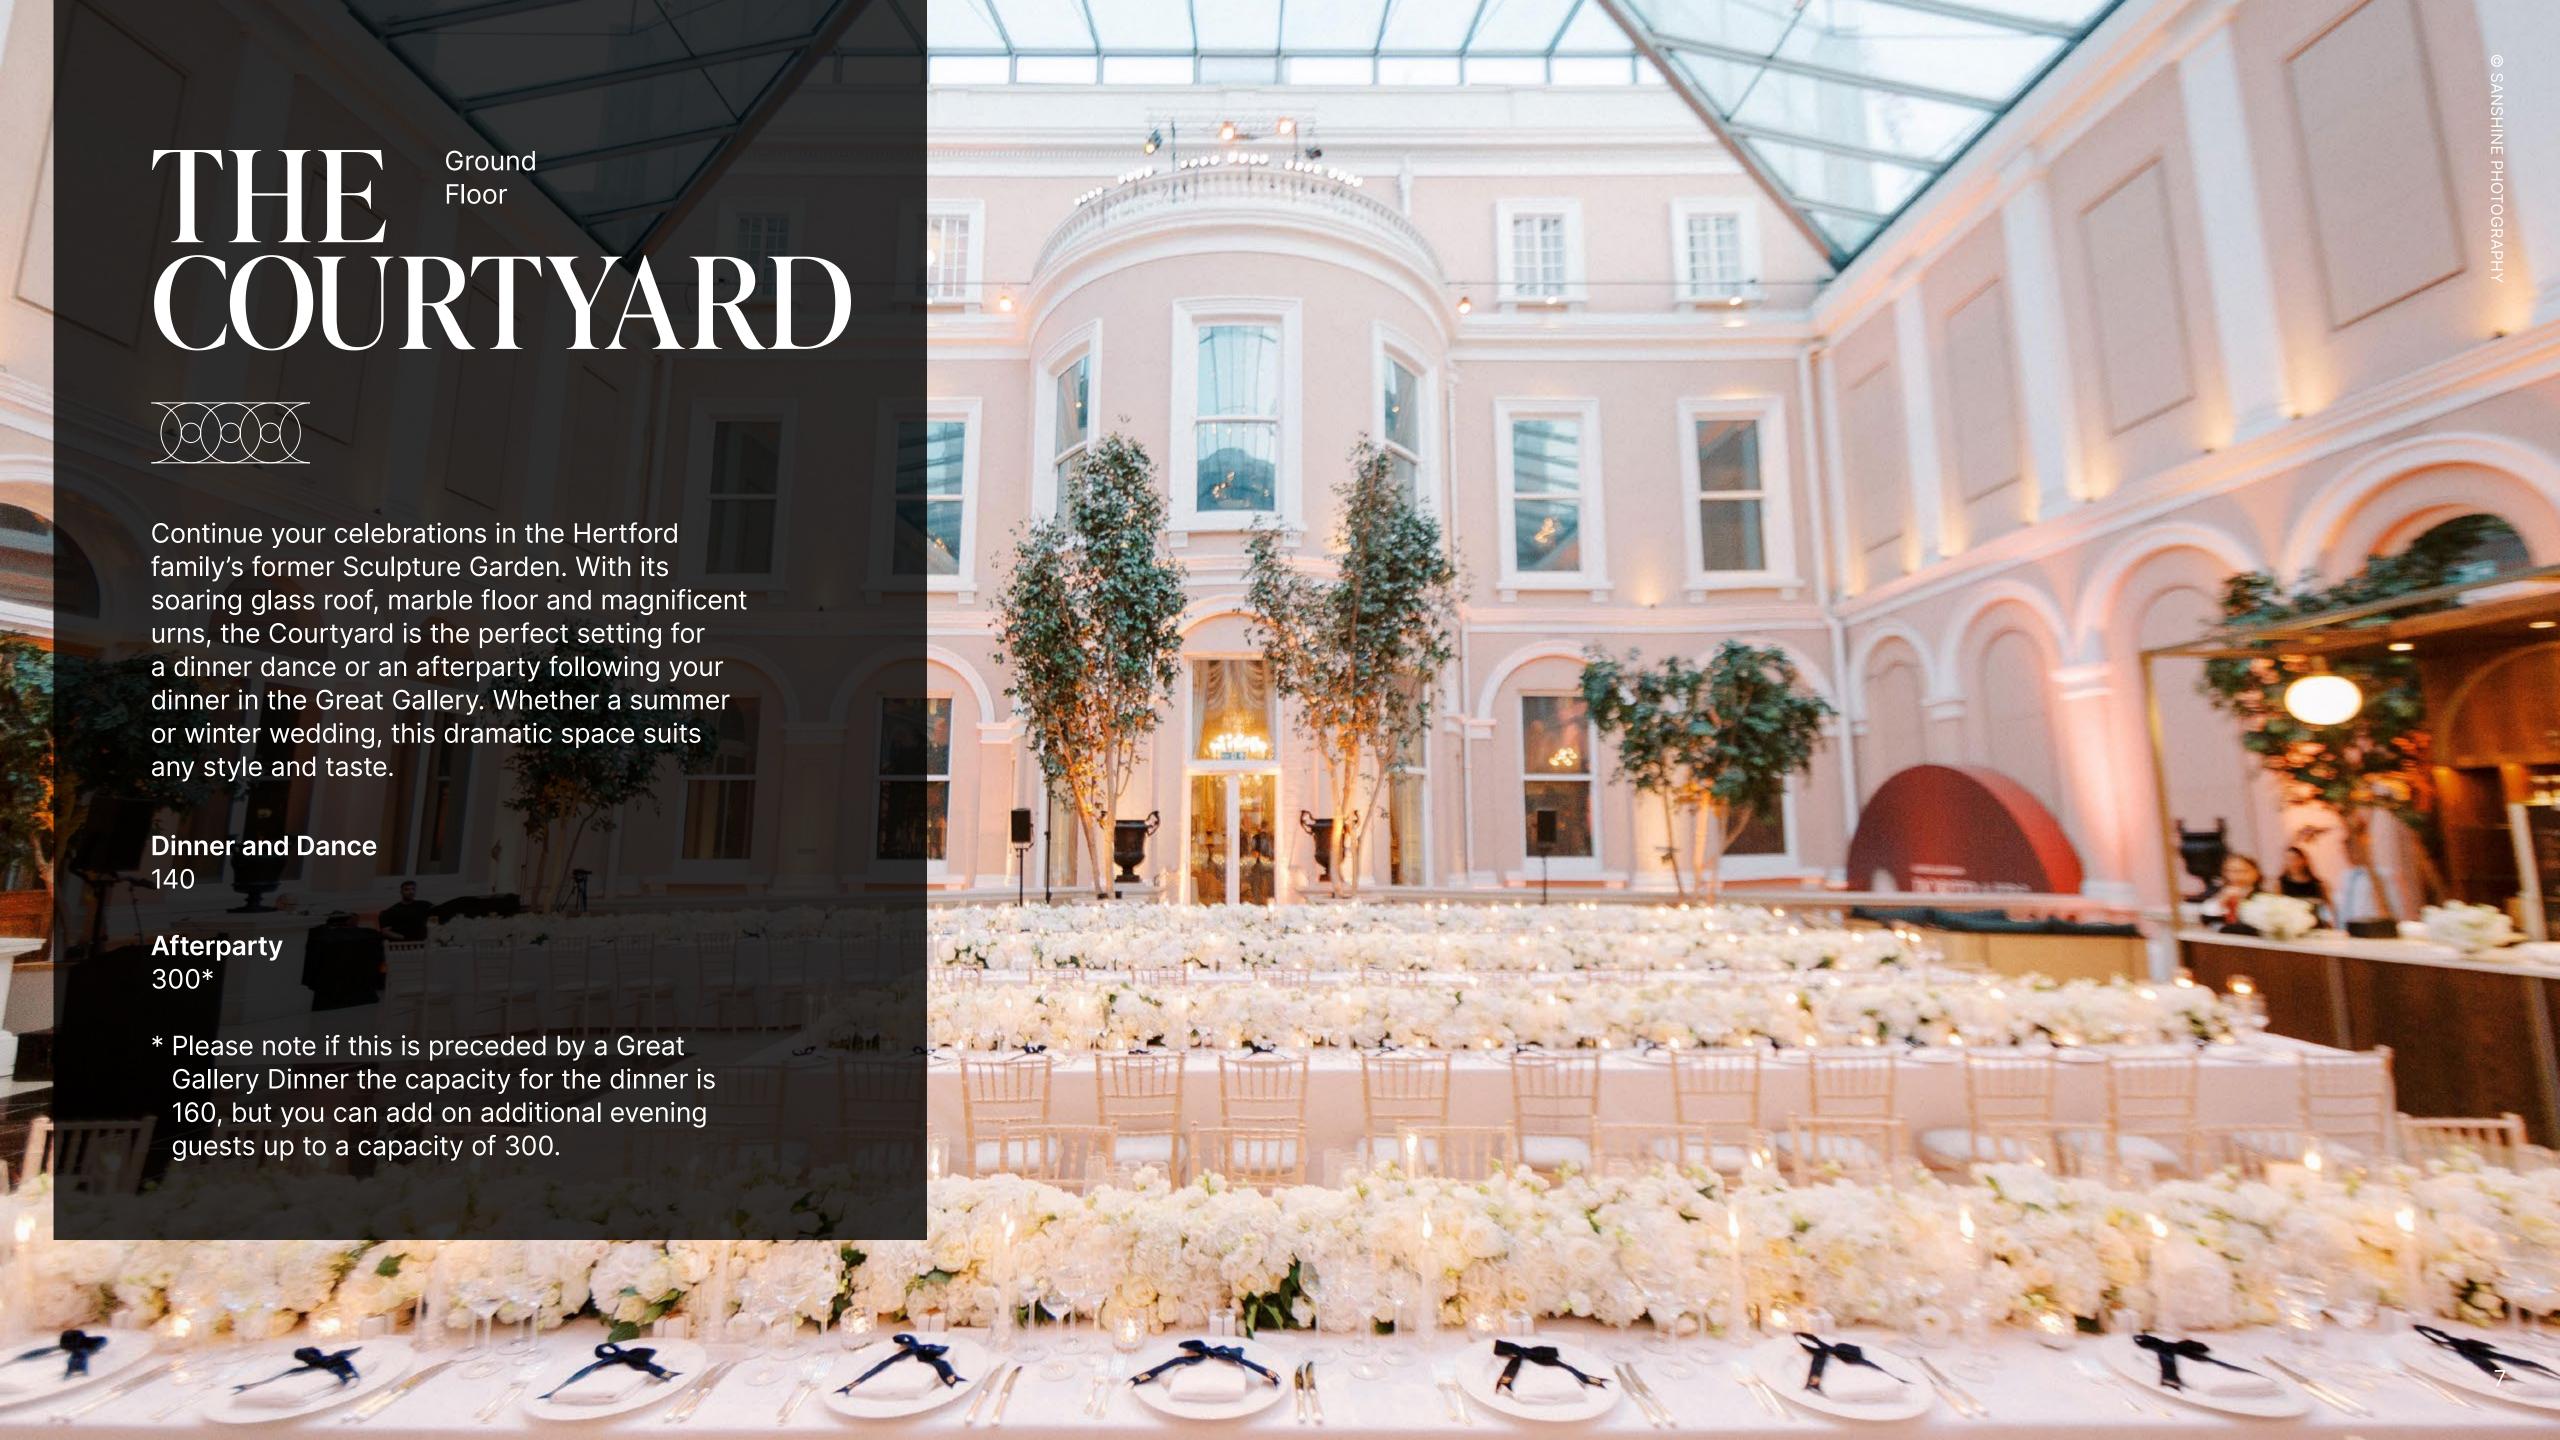

ng gallery spaces upstairs. Following this, your guests will be invited to either the Great Gallery or the Courtyard for an unforgettable dinner. Dance the night away under the stars into the late hours of the evening. Catering, Floristry, Lighting and Sound can all be obtained from our handpicked accredited suppliers.

Hosting your wedding at the Wallace Collection directly supports the museum and allows us to remain open to the public daily, free of charge.



On arrival your guests will be welcomed up the Grand Staircase to the gilt adorned Landing, where you can choose to have live music to set the mood for the evening. Create treasured memories with friends and family amongst the luxurious silk interiors of the Drawing Room Suite as drinks and canapés flow.

Welcome drinks 160











## MENUE HRE

Our four classic Wedding Celebration options are outlined below. If you are planning a more intimate evening or expecting evening guests to join the post dinner party, please get in touch to discuss your options.

| Celebration Type                                                                   | Timing            | Capacity | Price   | <b>Additional Time</b>     |
|------------------------------------------------------------------------------------|-------------------|----------|---------|----------------------------|
| Welcome Drinks: Drawing Room Suite Dinner Dance: Courtyard                         | 6:30pm – midnight | 140      | £18,000 | — Midnight – 1am<br>£3,000 |
| Welcome Drinks: Great Gallery Dinner Dance: Courtyard                              | 6:30pm – m