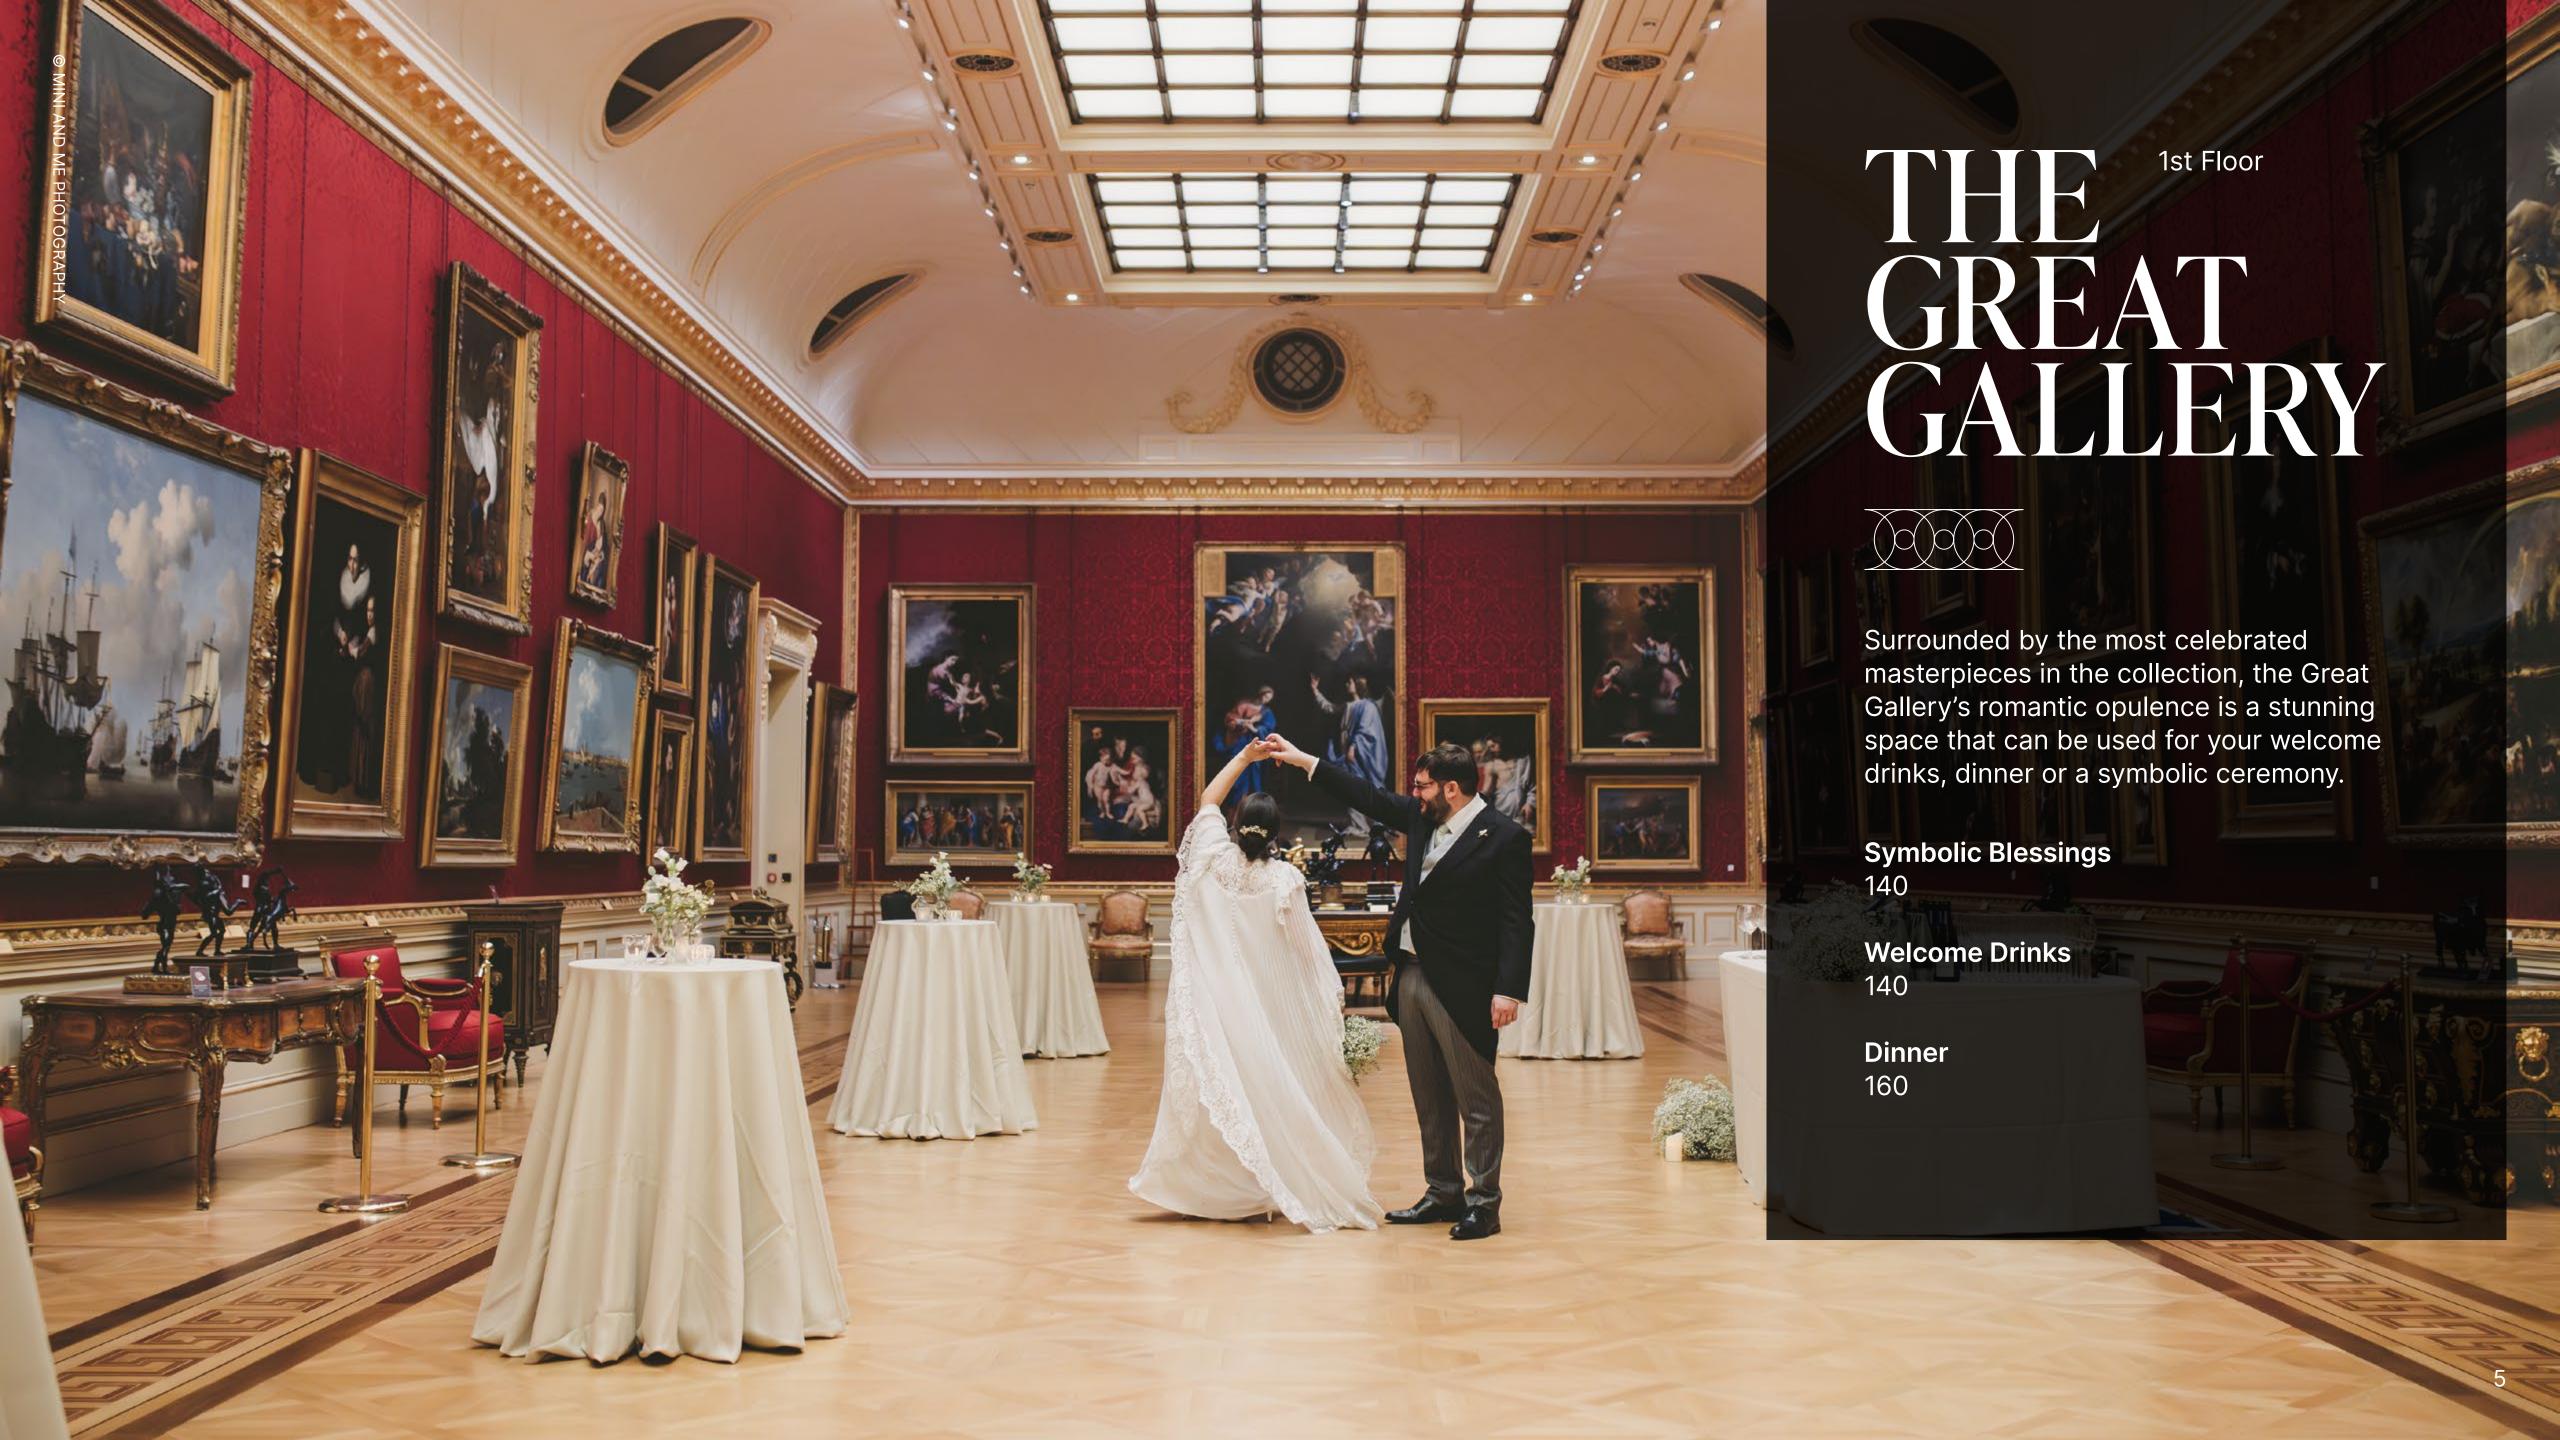

zzling gallery spaces upstairs. Following this, your guests will be invited to either the Great Gallery or the Courtyard for an unforgettable dinner. Dance the night away under the stars into the late hours of the evening. Catering, Floristry, Lighting and Sound can all be obtained from our handpicked accredited suppliers.

Hosting your wedding at the Wallace Collection directly supports the museum and allows us to remain open to the public daily, free of charge.



On arrival your guests will be welcomed up the Grand Staircase to the gilt adorned Landing, where you can choose to have live music to set the mood for the evening. Create treasured memories with friends and family amongst the luxurious silk interiors of the Drawing Room Suite as drinks and canapés flow.

Welcome drinks 160











## MENUE HRE

Our four classic Wedding Celebration options are outlined below. If you are planning a more intimate evening or expecting evening guests to join the post dinner party, please get in touch to discuss your options.

| Celebration Type                                                                   | Timing            | Capacity | Price   | <b>Additional Time</b>     |
|------------------------------------------------------------------------------------|-------------------|----------|---------|----------------------------|
| Welcome Drinks: Drawing Room Suite Dinner Dance: Courtyard                         | 6:30pm – midnight | 140      | £18,000 | — Midnight – 1am<br>£3,000 |
| Welcome Drinks: Great Gallery Dinner Dance: Courtyard                              | 6:30pm