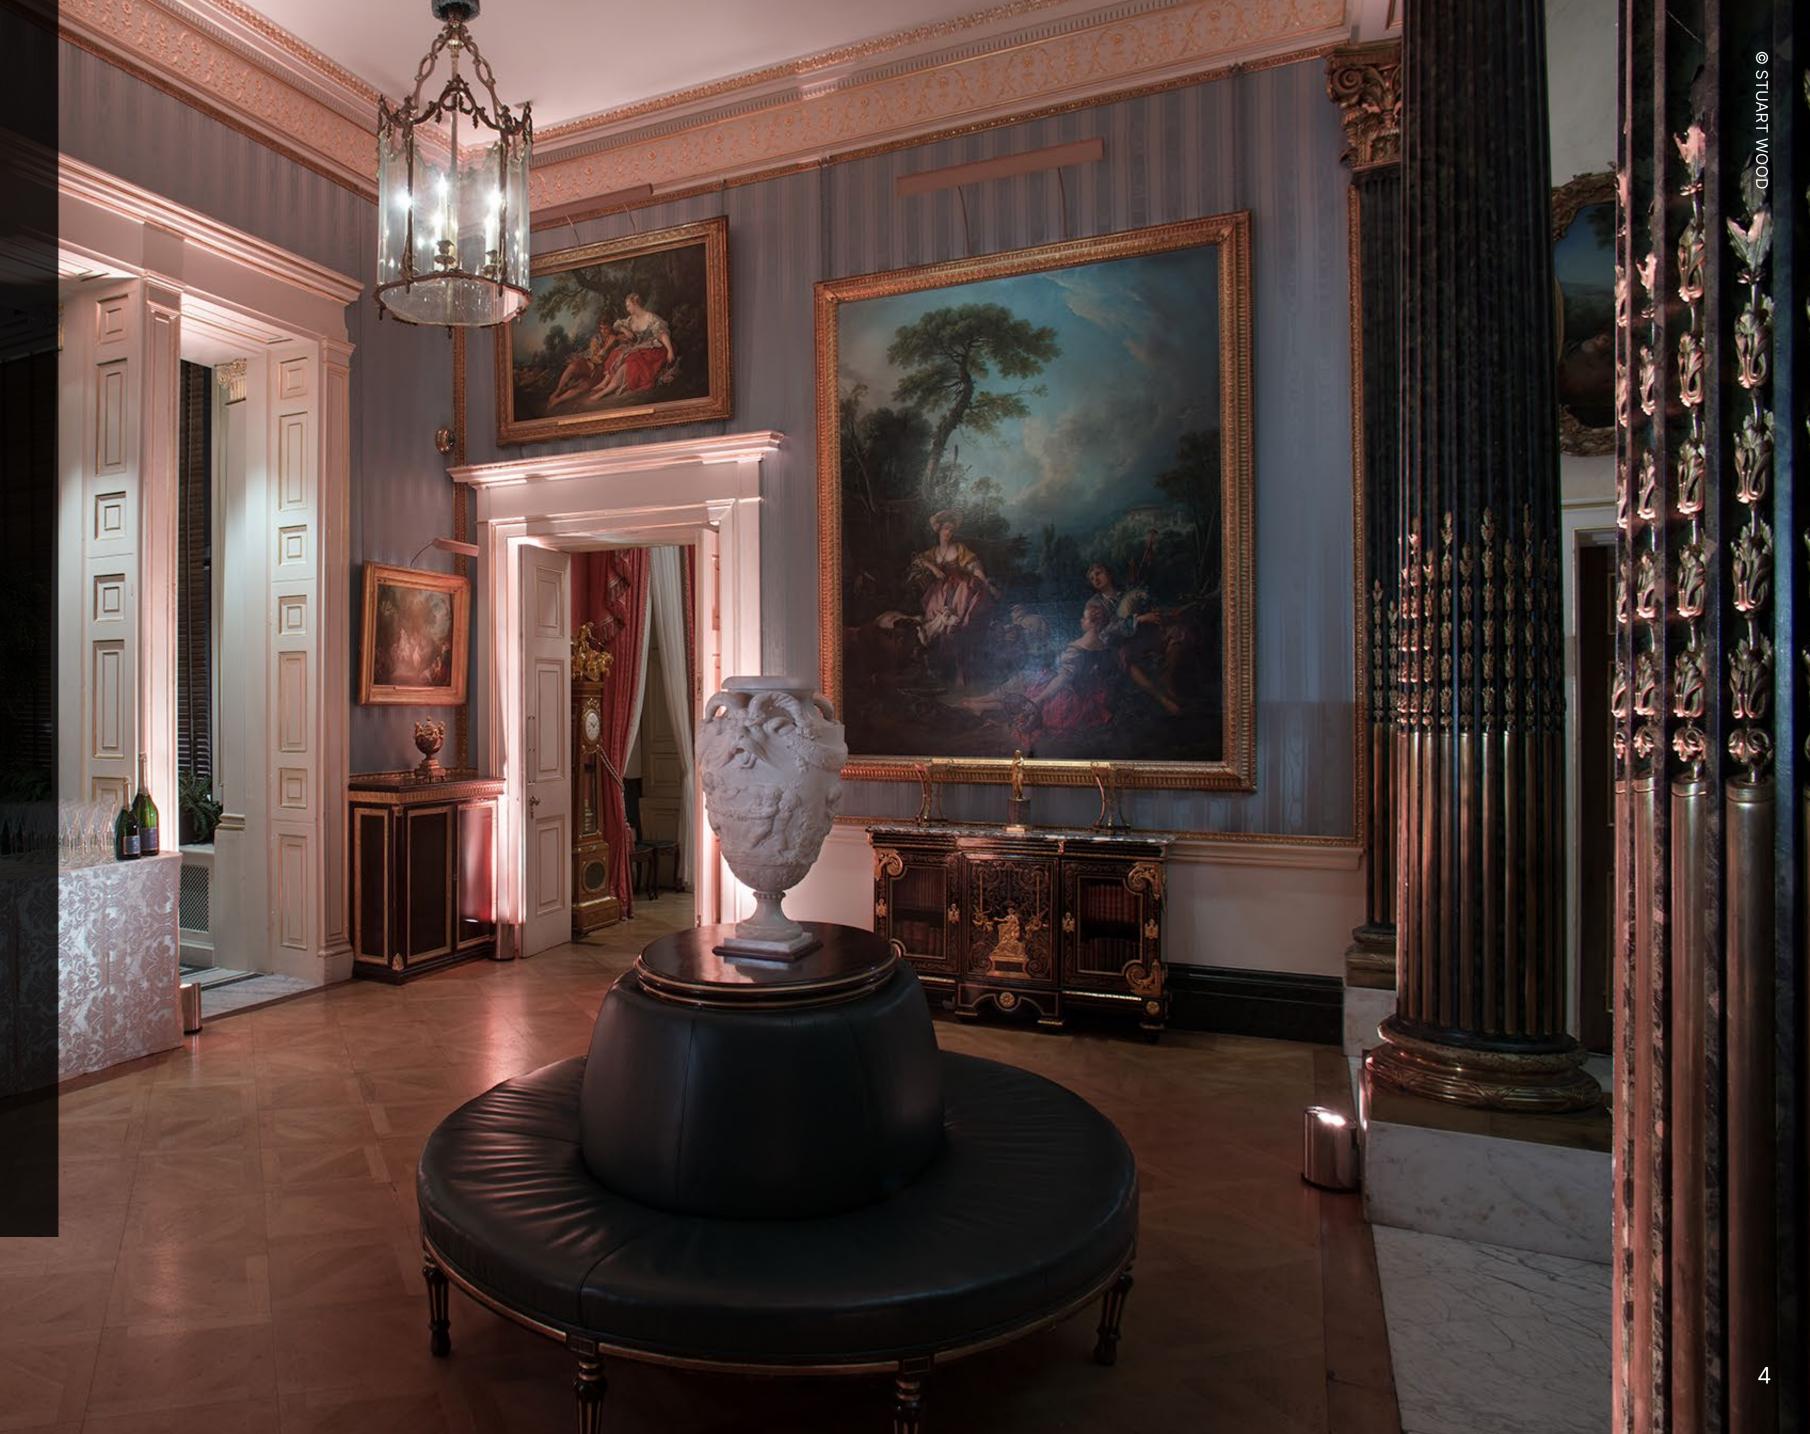

Hosting your wedding at the Wallace Collection directly supports the museum and allows us to remain open to the public daily, free of charge.

On arrival your guests will be welcomed up the Grand Staircase to the gilt adorned Landing, where you can choose to have live music to set the mood for the evening. Create treasured memories with friends and family amongst the luxurious silk interiors of the Drawing Room Suite as drinks and canapés flow.